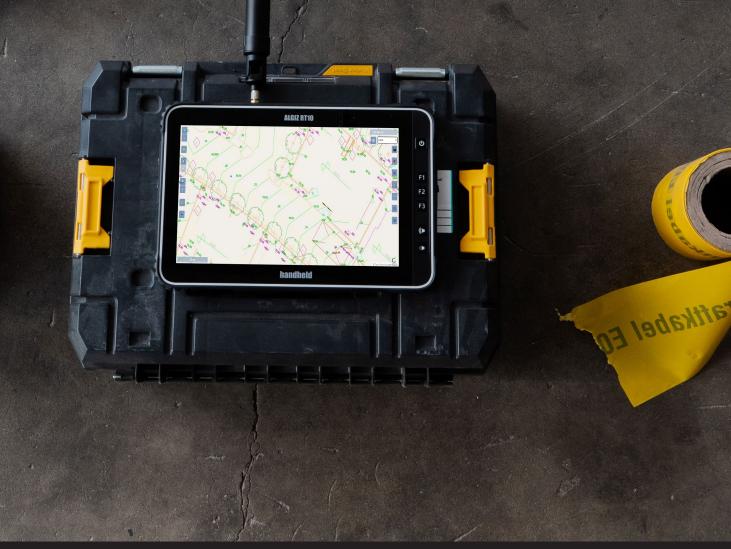

## **RTK FOR CENTIMETER-LEVEL ACCURACY**

Handheld offers rugged computers with u-blox multi-band GNSS high-precision receivers that use Real Time Kinematics (RTK) network corrections for centimeter-level accuracy.

Stay mobile with the 5G/4G capabilities of Handheld's outdoor-rugged computers. Communicate seamlessly from the field to the office with steady connectivity to GNSS RTK network corrections. Using the Handheld MaxGo Ntrip client application, you can easily connect to your preferred RTK network and view vital data in the UI.