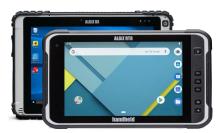

#### **RUGGED HANDHELDS**

- Android OS, GMS, plus AER
- Fully rugged, MIL-STD-810, IP65 or IP67
- 4G/LTE, WiFi, BT, 1D/2D, RFID, Cameras
- u-blox multi-band GNSS receivers
- RTK expansion possibilities
- MaxGo Mobile Device Management (MDM)

**RUGGED MOBILE TABLETS** 

- Android (GMS, AER) or Windows OS
- Fully rugged, MIL-STD-810, IP65 or IP67
- 5G/4G/LTE, WiFi, BT/LR-BT, Cameras
- u-blox multi-band GNSS receivers
- RTK for centimeter-level accuracy
- Docking and Expansion possibilities
- MaxGo (MDM) for Android devices