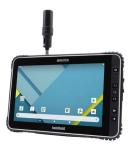

#### **RUGGED HANDHELDS**

- Android OS, GMS, plus AER
- Fully rugged, MIL-STD-810, IP65 or IP67
- 4G/LTE, WiFi, BT, 1D/2D, RFID, Cameras
- u-blox multi-band GNSS receivers
- RTK expansion possibilities
- MaxGo Mobile Device Management (MDM)

## **RTK FOR CENTIMETER-LEVEL ACCURACY**

Handheld offers rugged computers with u-blox multi-band GNSS high-precision receivers that use Real Time Kinematics (RTK) network corrections for centimeter-level accuracy.