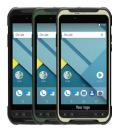

#### **RUGGED HANDHELDS**

- Android OS, GMS, plus AER
- Fully rugged, MIL-STD-810, IP65 or IP67
- 4G/LTE, WiFi, BT, 1D/2D, RFID, Cameras
- u-blox multi-band GNSS receivers
- RTK expansion possibilities
- MaxGo Mobile Device Management (MDM)

**RUGGED MOBILE TABLETS** 

- Android (GMS, AER) or Windows OS
- Fully rugged, MIL-STD-810, IP65 or IP67
- 5G/4G/LTE, WiFi, BT/LR-BT, Cameras
- u-blox multi-band GNSS receivers
- RTK for centimeter-level accuracy
- Docking and Expansion possibilities
- MaxGo (MDM) for Android devices