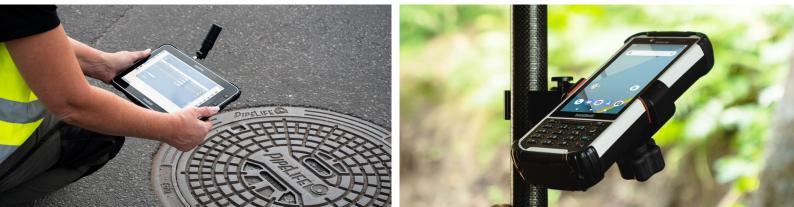

## **RTK FOR CENTIMETER-LEVEL ACCURACY**

Handheld offers rugged computers with u-blox multi-band GNSS high-precision receivers that use Real Time Kinematics (RTK) network corrections for centimeter-level accuracy.

Stay mobile with the 5G/4G capabilities of Handheld's outdoor-rugged computers. Communicate seamlessly from the field to the office with steady connectivity to GNSS RTK network corrections. Using the Handheld MaxGo Ntrip client application, you can easily connect to your preferred RTK network and view vital data in the UI.

### **IMPROVE YOUR FIELD EFFICIENCY**

With a full ecosystem of smart accessories and optional add-ons, you can configure your rugged devices for your specific work needs. Add RTK, pole mounts, cradles, vehicle docks with antenna pass-through, field-swappable batteries, multi-bay chargers, handstraps, and stylus pens to customize your rugged computer fleet. Get your job done easier, faster and more efficiently.